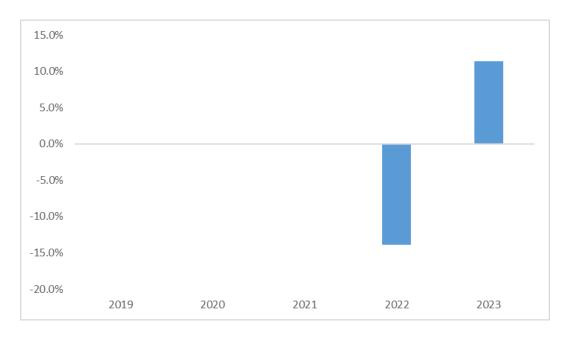

## Cautious Select Fund Past Performance Information

This fund's investment portfolio is implemented through an arrangement between Acorn Life DAC and Mercer Global Investments Europe Limited. In this arrangement, third party investment managers are selected and monitored by Mercer. Mercer Global Investments Europe Limited is regulated by the Central Bank of Ireland.

#### **Past Performance Chart**

This chart shows the fund's performance as the percentage loss or gain per year over the last 2 years.

Performance is shown after deduction of ongoing charges. Any entry and exit charges are excluded from the calculation.

## Warning

Past performance is not a reliable indicator of future performance. Markets could develop very differently in the future. It can help you to assess how the fund has been managed in the past.

#### **Notes**

- This fund was launched in November 2021.
- Performance data has been calculated in EUR.