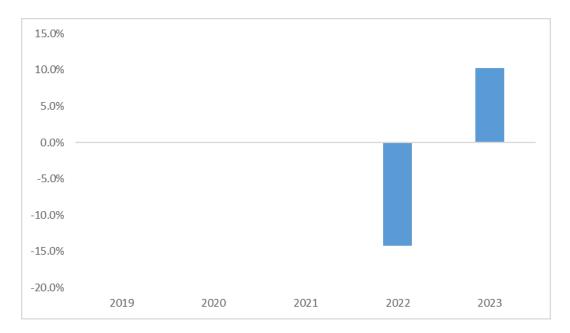

## Cautious Select Fund Past Performance Information

This fund's investment portfolio is implemented through an arrangement between Acorn Life DAC and Mercer Global Investments Europe Limited. In this arrangement, third party investment managers are selected and monitored by Mercer. Mercer Global Investments Europe Limited is regulated by the Central Bank of Ireland.

#### **Past Performance Chart**

This chart shows the fund's performance as the percentage loss or gain per year over the last 2 years.

Performance is shown after deduction of ongoing charges. Any entry and exit charges are excluded from the calculation.

## Warning

Past performance is not a reliable indicator of future performance. Markets could develop very differently in the future. It can help you to assess how the fund has been managed in the past.

#### **Notes**

- This fund was launched in November 2021.
- Performance data has been calculated in EUR.