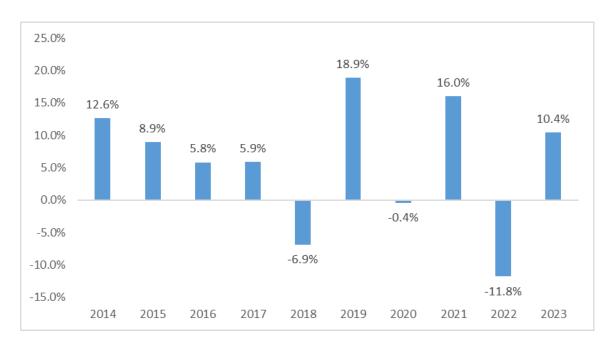

# Managed Fund – Past Performance Information

This fund is managed on behalf of Acorn Life DAC by HSBC Global Asset Management (UK) Limited, the global investment solutions provider of the HSBC Group.

#### **Past Performance Chart**

This chart shows the fund's performance as the percentage loss or gain per year over the last 10 years.

Performance is shown after deduction of ongoing charges. Any entry and exit charges are excluded from the calculation.

## **Warning**

Past performance is not a reliable indicator of future performance. Markets could develop very differently in the future. It can help you to assess how the fund has been managed in the past.

#### **Notes**

- This fund was launched in July 1989.
- Performance data has been calculated in EUR.