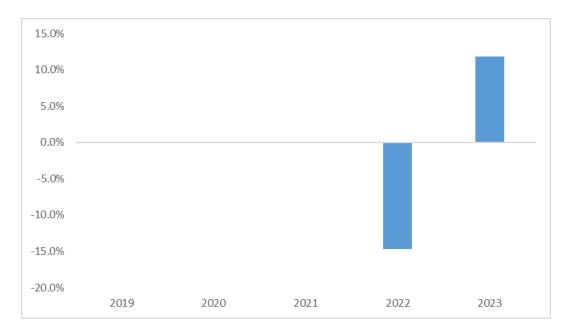

## Moderate Select Fund Past Performance Information

This fund's investment portfolio is implemented through an arrangement between Acorn Life DAC and Mercer Global Investments Europe Limited. In this arrangement, third party investment managers are selected and monitored by Mercer. Mercer Global Investments Europe Limited is regulated by the Central Bank of Ireland.

#### **Past Performance Chart**

This chart shows the fund's performance as the percentage loss or gain per year over the last 2 years.

Performance is shown after deduction of ongoing charges. Any entry and exit charges are excluded from the calculation.

## Warning

Past performance is not a reliable indicator of future performance. Markets could develop very differently in the future. It can help you to assess how the fund has been managed in the past.

## **Notes**

- This fund was launched in November 2021.
- Performance data has been calculated in EUR.