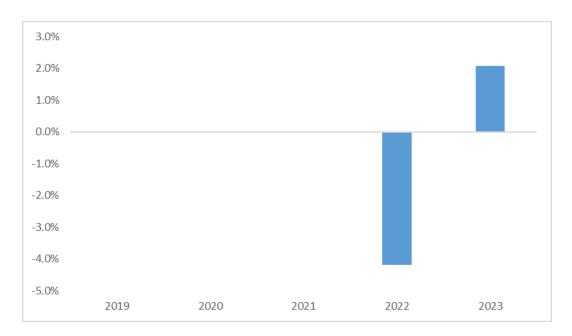

# **Target Return Fund Past Performance Information**

This fund is managed on behalf of Acorn Life DAC by HSBC Global Asset Management (UK) Limited, the global investment solutions provider of the HSBC Group.

#### **Past Performance Chart**

This chart shows the fund's performance as the percentage loss or gain per year over the last 2 years.

Performance is shown after deduction of ongoing charges. Any entry and exit charges are excluded from the calculation.

## **Warning**

Past performance is not a reliable indicator of future performance. Markets could develop very differently in the future. It can help you to assess how the fund has been managed in the past.

## **Notes**

- This fund was launched in November 2021.
- Performance data has been calculated in EUR.