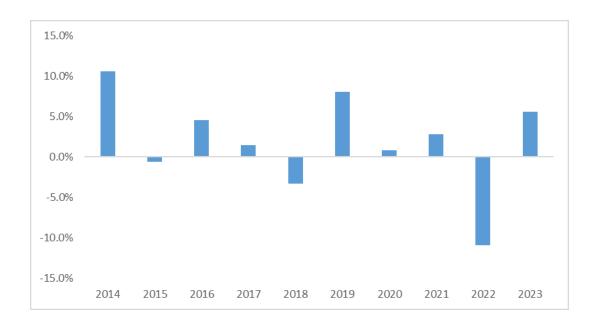

# Managed Fund – Past Performance Information

This fund is managed on behalf of Acorn Life DAC by HSBC Global Asset Management (UK) Limited, the global investment solutions provider of the HSBC Group.

#### **Past Performance Chart**

This chart shows the fund's performance as the percentage loss or gain per year over the last 10 years.

Performance is shown after deduction of ongoing charges. Any entry and exit charges are excluded from the calculation.

## **Warning**

Past performance is not a reliable indicator of future performance. Markets could develop very differently in the future. It can help you to assess how the fund has been managed in the past.

#### **Notes**

- This fund was launched in July 1989.
- Performance data has been calculated in EUR.