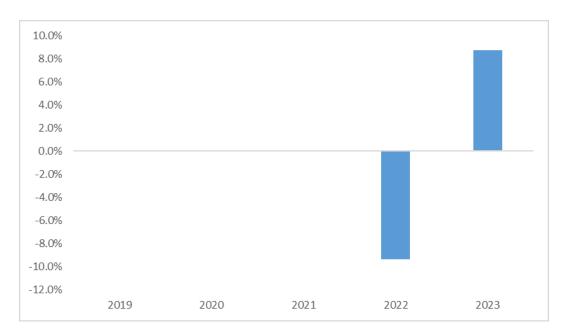

# **Target Return Fund Past Performance Information**

This fund is managed on behalf of Acorn Life DAC by HSBC Global Asset Management (UK) Limited, the global investment solutions provider of the HSBC Group.

#### **Past Performance Chart**

This chart shows the fund's performance as the percentage loss or gain per year over the last 2 years.

Performance is shown after deduction of ongoing charges. Any entry and exit charges are excluded from the calculation.

## **Warning**

Past performance is not a reliable indicator of future performance. Markets could develop very differently in the future. It can help you to assess how the fund has been managed in the past.

## **Notes**

- This fund was launched in November 2021.
- Performance data has been calculated in EUR.