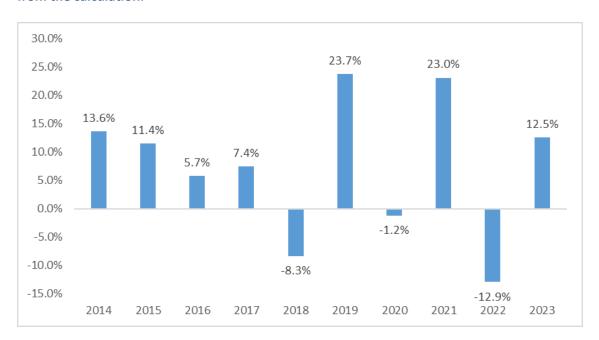

## Managed Growth Fund Past Performance Information

This fund is managed on behalf of Acorn Life DAC by HSBC Global Asset Management (UK) Limited, the global investment solutions provider of the HSBC Group.

## **Past Performance Chart**

This chart shows the fund's performance as the percentage loss or gain per year over the last 10 years.

Performance is shown after deduction of ongoing charges. Any entry and exit charges are excluded from the calculation.

## Warning

Past performance is not a reliable indicator of future performance. Markets could develop very differently in the future. It can help you to assess how the fund has been managed in the past.

### **Notes**

- This fund was launched in July 1989.
- Performance data has been calculated in EUR.