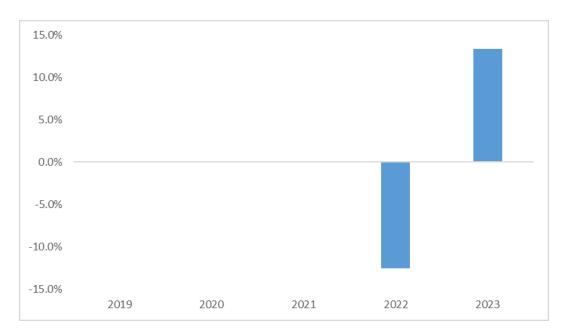

## Diversified Select Fund Past Performance Information

This fund's investment portfolio is implemented through an arrangement between Acorn Life DAC and Mercer Global Investments Europe Limited. In this arrangement, third party investment managers are selected and monitored by Mercer. Mercer Global Investments Europe Limited is regulated by the Central Bank of Ireland.

## **Past Performance Chart**

This chart shows the fund's performance as the percentage loss or gain per year over the last 2 years.

Performance is shown after deduction of ongoing charges. Any entry and exit charges are excluded from the calculation.

## Warning

Past performance is not a reliable indicator of future performance. Markets could develop very differently in the future. It can help you to assess how the fund has been managed in the past.

#### **Notes**

- This fund was launched in November 2021.
- Performance data has been calculated in EUR.