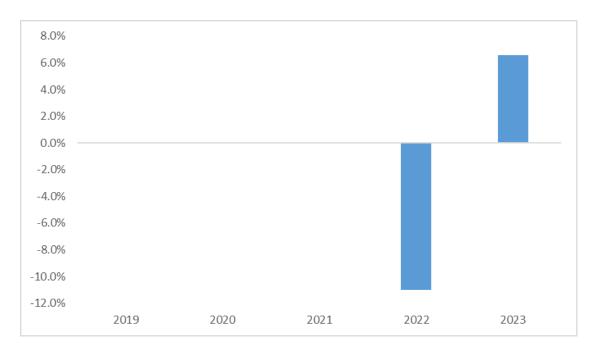

## Cautious Select Fund Past Performance Information

This fund's investment portfolio is implemented through an arrangement between Acorn Life DAC and Mercer Global Investments Europe Limited. In this arrangement, third party investment managers are selected and monitored by Mercer. Mercer Global Investments Europe Limited is regulated by the Central Bank of Ireland.

#### **Past Performance Chart**

This chart shows the fund's performance as the percentage loss or gain per year over the last 2 years.

Performance is shown after deduction of ongoing charges. Any entry and exit charges are excluded from the calculation.

## Warning

Past performance is not a reliable indicator of future performance. Markets could develop very differently in the future. It can help you to assess how the fund has been managed in the past.

#### **Notes**

- This fund was launched in November 2021.
- Performance data has been calculated in EUR.