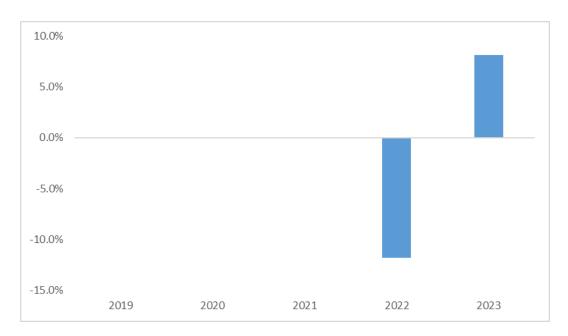

# **Target Return Fund Past Performance Information**

This fund is managed on behalf of Acorn Life DAC by HSBC Global Asset Management (UK) Limited, the global investment solutions provider of the HSBC Group.

#### **Past Performance Chart**

This chart shows the fund's performance as the percentage loss or gain per year over the last 2 years.

Performance is shown after deduction of ongoing charges. Any entry and exit charges are excluded from the calculation.

## **Warning**

Past performance is not a reliable indicator of future performance. Markets could develop very differently in the future. It can help you to assess how the fund has been managed in the past.

## **Notes**

- This fund was launched in November 2021.
- Performance data has been calculated in EUR.