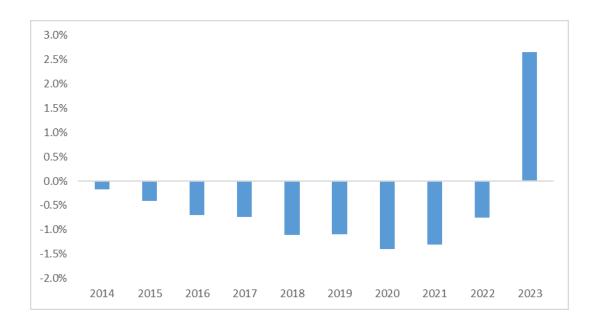

## **Deposit Fund Past Performance Information**

This fund is managed by Acorn Life DAC.

#### **Past Performance Chart**

This chart shows the fund's performance as the percentage loss or gain per year over the last 10 years.

Performance is shown after deduction of ongoing charges. Any entry and exit charges are excluded from the calculation.

#### Warning

Past performance is not a reliable indicator of future performance. Markets could develop very differently in the future. It can help you to assess how the fund has been managed in the past.

## **Notes**

- This fund was launched in July 1989.
- Performance data has been calculated in EUR.