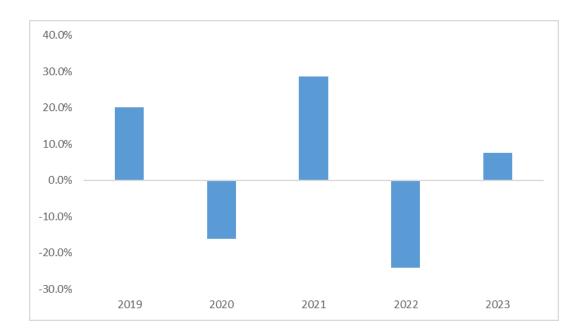

## Global Property Fund Past Performance Information

This fund is managed on behalf of Acorn Life DAC by HSBC Global Asset Management (UK) Limited, the global investment solutions provider of the HSBC Group.

#### **Past Performance Chart**

This chart shows the fund's performance as the percentage loss or gain per year over the last 5 years.

Performance is shown after deduction of ongoing charges. Any entry and exit charges are excluded from the calculation.

## Warning

Past performance is not a reliable indicator of future performance. Markets could develop very differently in the future. It can help you to assess how the fund has been managed in the past.

#### **Notes**

- This fund was launched in October 2017.
- Performance data has been calculated in EUR.