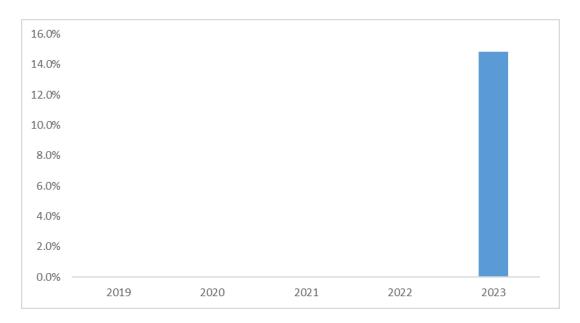

# Managed High Equity Fund Past Performance Information

This fund is managed on behalf of Acorn Life DAC by HSBC Global Asset Management (UK) Limited, the global investment solutions provider of the HSBC Group.

#### **Past Performance Chart**

This chart shows the fund's performance as the percentage loss or gain per year over the last 10 years.

Performance is shown after deduction of ongoing charges. Any entry and exit charges are excluded from the calculation.

#### Warning

Past performance is not a reliable indicator of future performance. Markets could develop very differently in the future. It can help you to assess how the fund has been managed in the past.

## **Notes**

- This fund was launched in April 2022.
- Performance data has been calculated in EUR.